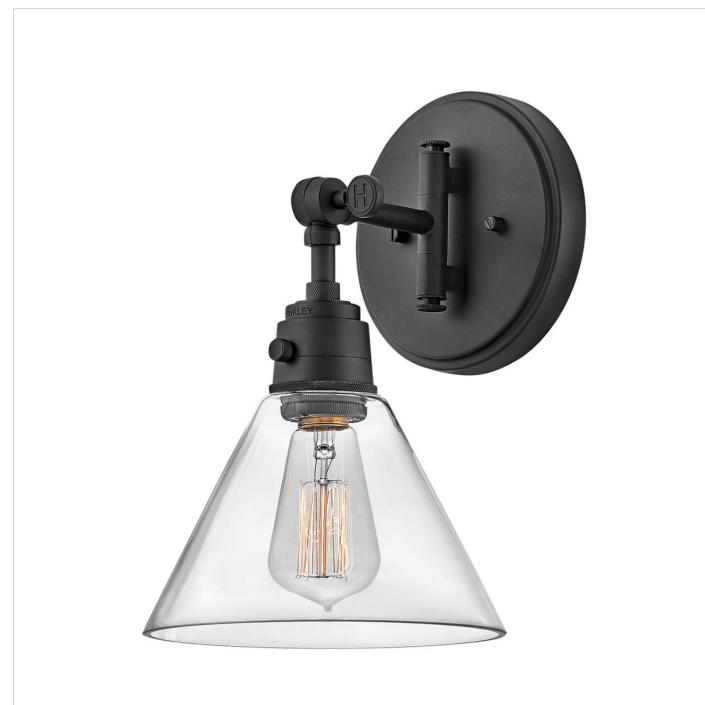

## ARTI

SMALL SINGLE LIGHT SCONCE

## 3691BK-CL

Sleek and chic, Arti embodies minimalist elegance with its streamlined modern design. Inspired by a traditional articulating light, Arti comes fully adjustable as a sconce or pendant, updated with well-designed, practical details. Available in multiple finishes, Arti is a seamless integration to any space. FINISH: Black GLASS: Clear WIDTH: 7.8" HEIGHT: 12.3" DEPTH: 0 LIGHT SOURCE: Socketed WATTAGE: 1-10w Med. LED, 60w Equiv.